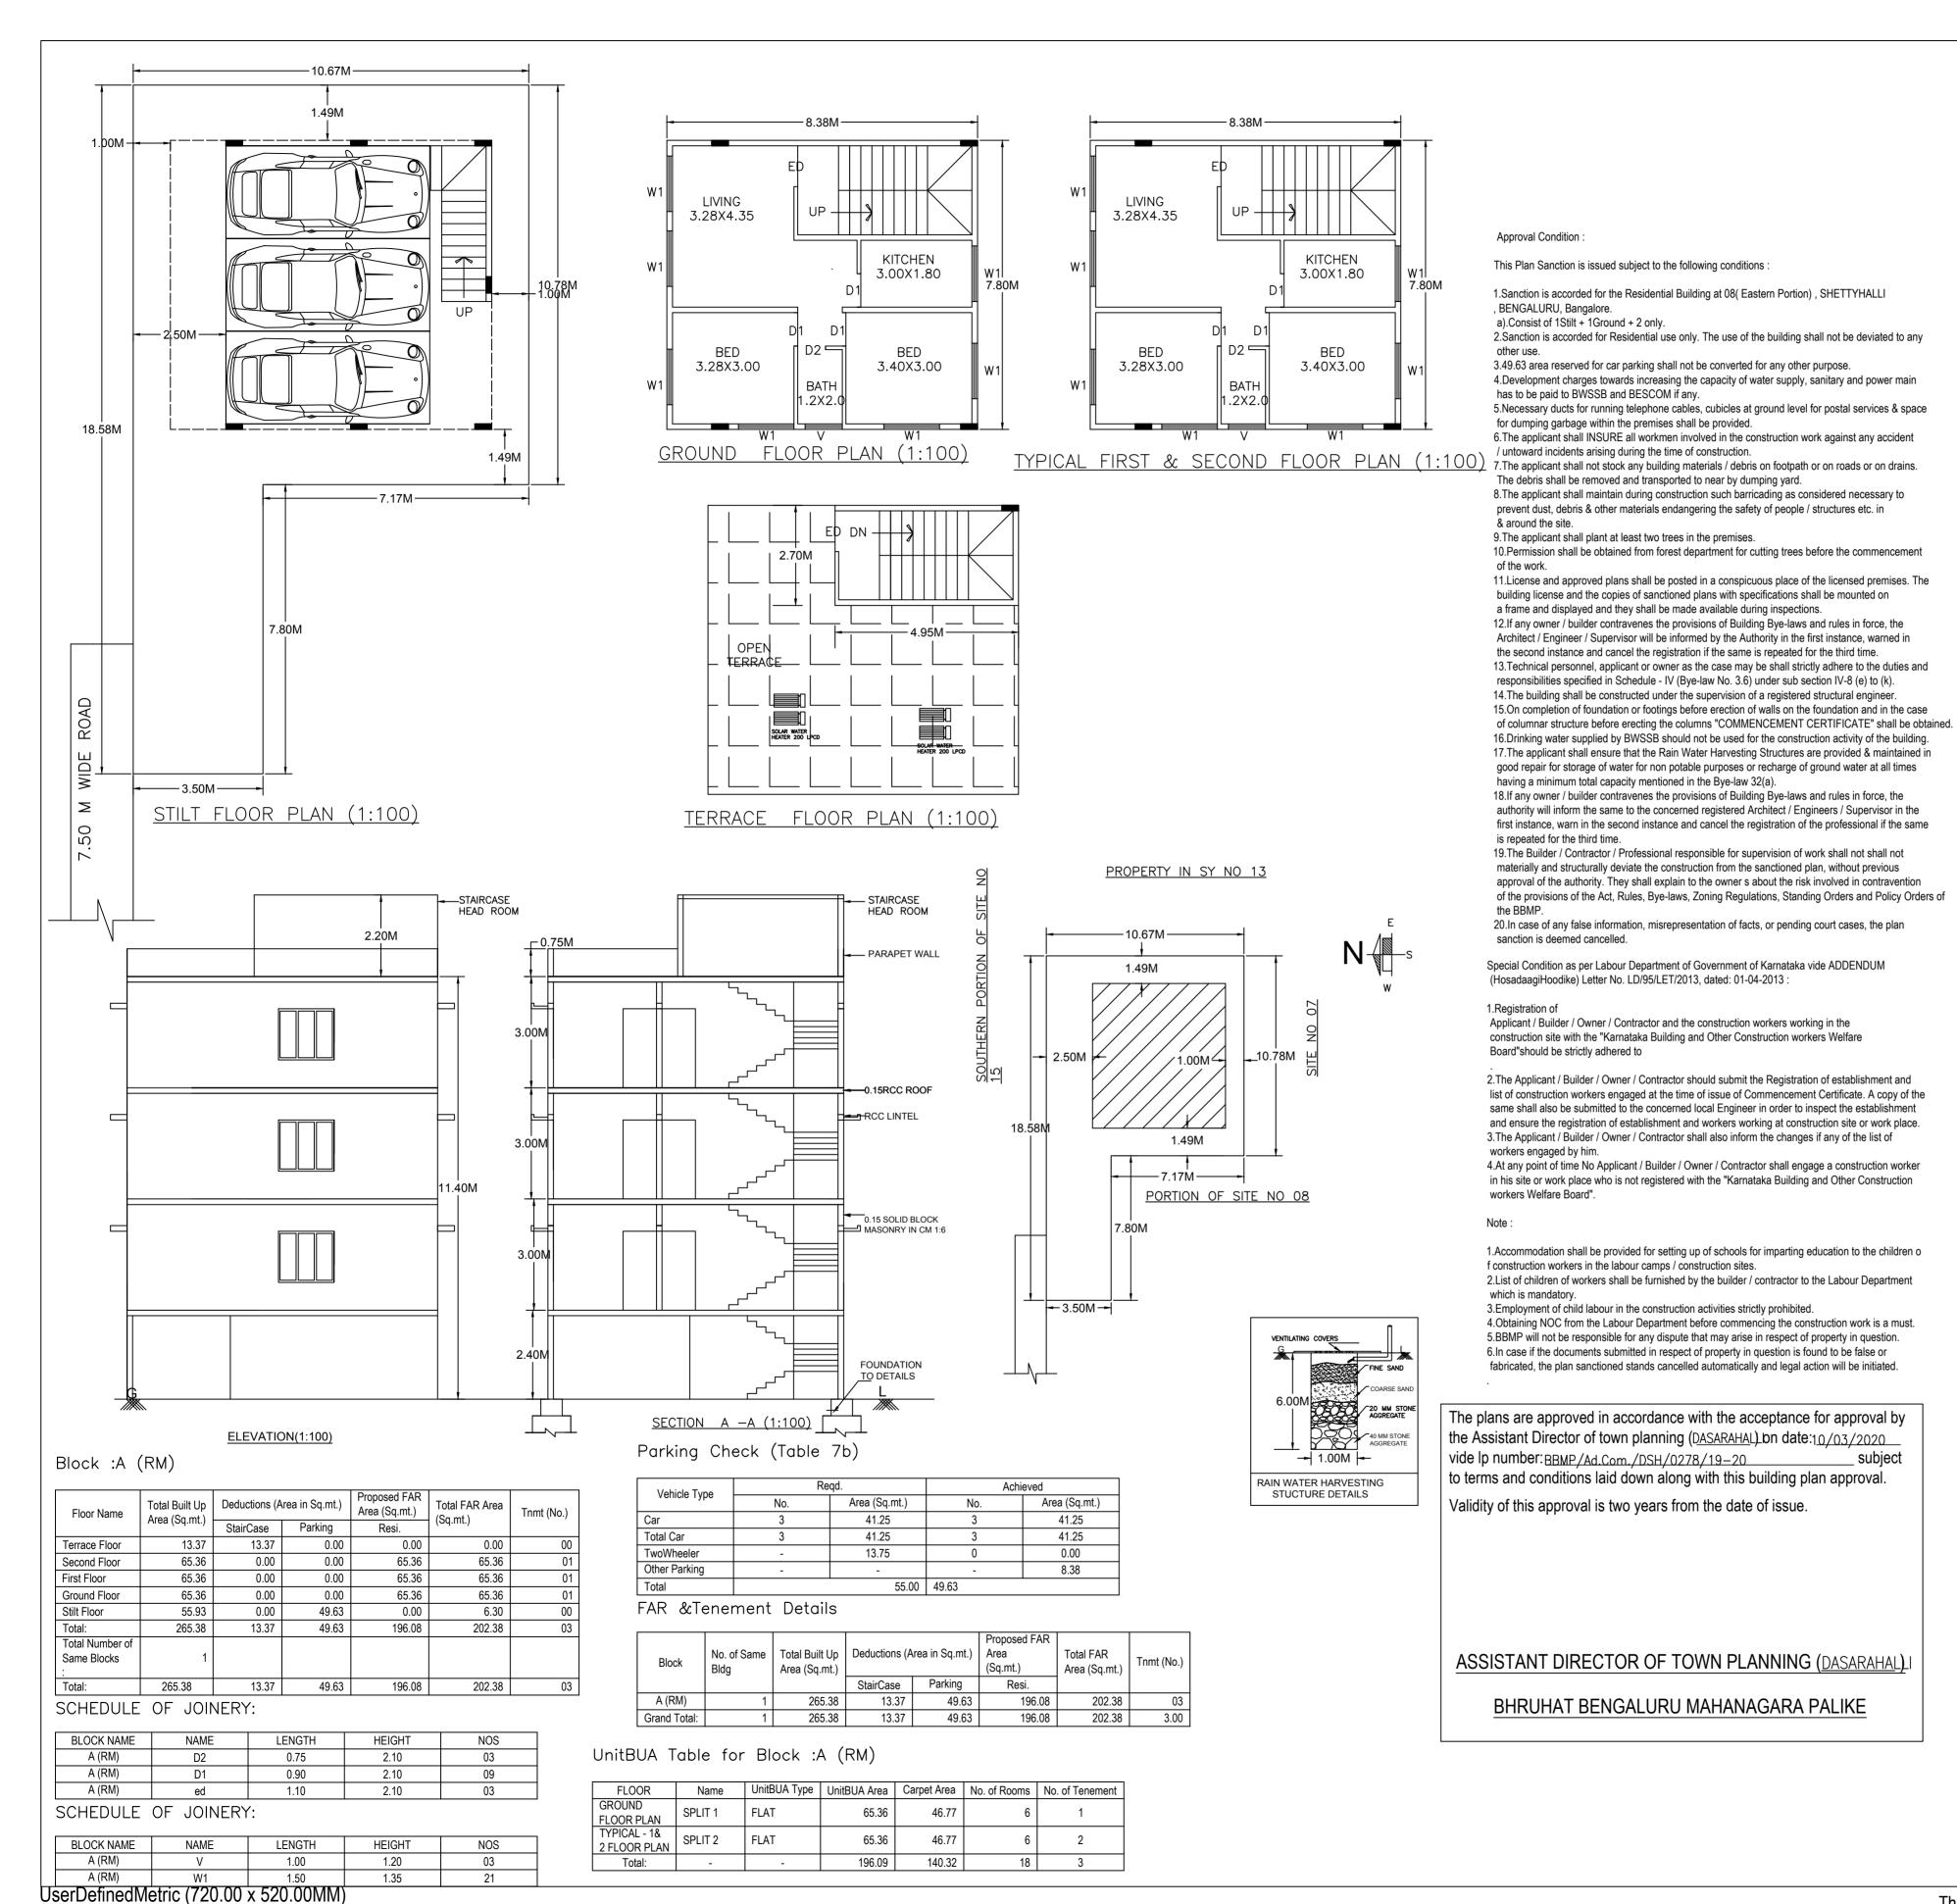

**COLOR INDEX** 

PLOT BOUNDARY ABUTTING ROAD

PROPOSED WORK (COVERAGE AREA)

EXISTING (To be retained) EXISTING (To be demolished)

SCALE: 1:100

| AREA STATEMENT (BBMP)                     | VERSION NO.: 1.0.11                           |                                                            |  |  |  |
|-------------------------------------------|-----------------------------------------------|------------------------------------------------------------|--|--|--|
| THE TOTAL MENT (BBINIT)                   | VERSION DATE: 01/11/2018                      |                                                            |  |  |  |
| OJECT DETAIL:                             |                                               |                                                            |  |  |  |
| Authority: BBMP                           | Plot Use: Residential                         |                                                            |  |  |  |
| Inward_No:<br>BBMP/Ad.Com./DSH/0278/19-20 | Plot SubUse: Plotted Resi development         |                                                            |  |  |  |
| Application Type: Suvarna Parvangi        | Land Use Zone: Residential (Main)             |                                                            |  |  |  |
| Proposal Type: Building Permission        | Plot/Sub Plot No.: 08( Eastern Portion)       |                                                            |  |  |  |
| Nature of Sanction: New                   | Khata No. (As per Khata Extract): 202         |                                                            |  |  |  |
| Location: Ring-III                        | Locality / Street of the property: SHETTYHALI | Locality / Street of the property: SHETTYHALLI , BENGALURU |  |  |  |
| Building Line Specified as per Z.R: NA    |                                               |                                                            |  |  |  |
| Zone: Dasarahalli                         |                                               |                                                            |  |  |  |
| Ward: Ward-012                            |                                               |                                                            |  |  |  |
| Planning District: 303-Makali             |                                               |                                                            |  |  |  |
| AREA DETAILS:                             |                                               | SQ.MT.                                                     |  |  |  |
| AREA OF PLOT (Minimum)                    | (A)                                           | 142.32                                                     |  |  |  |
| NET AREA OF PLOT                          | (A-Deductions)                                | 142.32                                                     |  |  |  |
| COVERAGE CHECK                            |                                               |                                                            |  |  |  |
| Permissible Coverage area (7              | 106.74                                        |                                                            |  |  |  |
| Proposed Coverage Area (39                | 55.93                                         |                                                            |  |  |  |
| Achieved Net coverage area                | 55.93                                         |                                                            |  |  |  |
| Balance coverage area left (3             | 50.81                                         |                                                            |  |  |  |
| FAR CHECK                                 |                                               |                                                            |  |  |  |
| Permissible F.A.R. as per zon             | 249.06                                        |                                                            |  |  |  |
| Additional F.A.R within Ring I            | 0.00                                          |                                                            |  |  |  |
| Allowable TDR Area (60% of                | 0.00                                          |                                                            |  |  |  |
| Premium FAR for Plot within I             | 0.00                                          |                                                            |  |  |  |
| Total Perm. FAR area ( 1.75 )             | 249.06                                        |                                                            |  |  |  |
| Residential FAR (96.89%)                  | 196.09                                        |                                                            |  |  |  |
| Proposed FAR Area                         | 202.39                                        |                                                            |  |  |  |
| Achieved Net FAR Area (1.4)               | 202.39                                        |                                                            |  |  |  |
| Balance FAR Area ( 0.33 )                 |                                               | 46.67                                                      |  |  |  |
| BUILT UP AREA CHECK                       |                                               |                                                            |  |  |  |
| Proposed BuiltUp Area                     |                                               | 265.38                                                     |  |  |  |
| Achieved BuiltUp Area                     |                                               | 265.38                                                     |  |  |  |

Approval Date: 03/10/2020 3:18:02 PM

## of the provisions of the Act, Rules, Bye-laws, Zoning Regulations, Standing Orders and Policy Orders of Payment Details

| Sr No. | Challan<br>Number   | Receipt<br>Number   | Amount (INR) | Payment Mode | Transaction<br>Number | Payment Date             | Remark |
|--------|---------------------|---------------------|--------------|--------------|-----------------------|--------------------------|--------|
| 1      | BBMP/44313/CH/19-20 | BBMP/44313/CH/19-20 | 1199.9       | Online       | 9966155121            | 03/04/2020<br>1:50:02 PM | -      |
|        | No.                 | Head                |              |              | Amount (INR)          | Remark                   |        |
|        | 1                   | Scrutiny Fee        |              |              | 1199.9                | -                        |        |

## Block USE/SUBUSE Details

| A (RM) Residential Plotted Residevelopment Bldg upto 11.5 mt. Ht. R | Block Name | Block Use   | Block SubUse | Block Structure        | Block Land Use<br>Category |
|---------------------------------------------------------------------|------------|-------------|--------------|------------------------|----------------------------|
|                                                                     | A (RM)     | Residential |              | Bldg upto 11.5 mt. Ht. | R                          |

Required Parking(Table 7a)

|  | Block<br>Name Type | SubUse      | Area                        | Units    |       | Car        |       |       |   |
|--|--------------------|-------------|-----------------------------|----------|-------|------------|-------|-------|---|
|  |                    |             | (Sq.mt.)                    | Reqd.    | Prop. | Reqd./Unit | Reqd. | Prop. |   |
|  | A (RM)             | Residential | Plotted Resi<br>development | 50 - 225 | 1     | -          | 1     | 3     | - |
|  |                    | Total :     |                             | -        | -     | -          | -     | 3     | 3 |

OWNER / GPA HOLDER'S SIGNATURE

OWNER'S ADDRESS ..... ID NUMBER & CONTACT NUMBER:

SMT. RESHMA.M. NO 138, 3rd MAIN, 3rd STAGE, 3rd BLOCK, BASAVESHWARA NAGARA

ARCHITECT/ENGINEER /SUPERVISOR 'S SIGNATURE

Ashwath Narayana 185, 3rd Cross. T Dasarahalli, Bengaluru 560057

BCC/BL-3.2.3/E-2071/2001-2002

PROJECT TITLE: PROPOSED RESIDENTIAL BUILDING AT SITE NO 8( EASTERN PORTION), KHATA NO 202, SHETTIHALLI, BBMP WARD NO 12, BENGALURU

906781412-03-03-2020 DRAWING TITLE: 12-47-13\$\_\$RESHMA

SHEET NO: 1

This is a system generated drawing as per the soft copy submitted by the Architect/ License Engineer